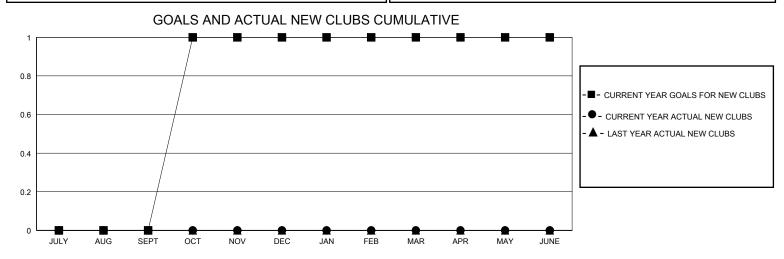

## District 25 B

GMT: LOCATION INDIANA GMT CA

| Clubs         |               |             |               | Members               |                       |                         |                                                    |  |  |
|---------------|---------------|-------------|---------------|-----------------------|-----------------------|-------------------------|----------------------------------------------------|--|--|
|               | RESULTS FOR   | R 2023-2024 |               | RESULTS FOR 2023-2024 |                       |                         |                                                    |  |  |
| QUARTER       | NEW CLUB GOAL | NEW CLUBS   | DROPPED CLUBS | QUARTER MEMB          | ER GROWTH NET<br>GOAL | MEMBER GROWTH<br>ACTUAL | DROPPED<br>MEMBERS ACTUAL<br>(including transfers) |  |  |
| JULY/AUG/SEPT | 0             | 0           | 0             | JULY/AUG/SEPT         | 9                     | 10                      | 20                                                 |  |  |
| OCT/NOV/DEC   | 1             | 0           | 0             | OCT/NOV/DEC           | 9                     | 29                      | 20                                                 |  |  |
| JAN/FEB/MAR   | 0             | 0           | 0             | JAN/FEB/MAR           | 9                     | 3                       | 9                                                  |  |  |
| APR/MAY/JUNE  | 0             | 0           | 0             | APR/MAY/JUNE          | 9                     | 0                       | 0                                                  |  |  |