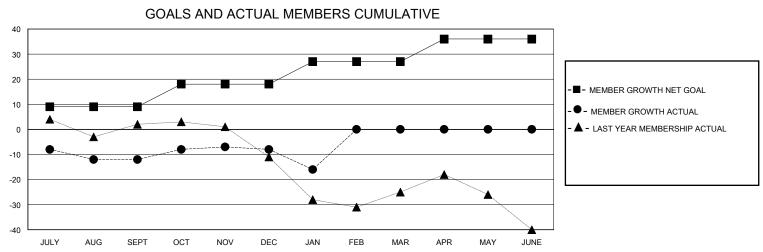

## District 25 B

GMT: LOCATION INDIANA GMT CA

| Clubs         |               |             |               | Members               |                       |                         |                                                    |  |  |
|---------------|---------------|-------------|---------------|-----------------------|-----------------------|-------------------------|----------------------------------------------------|--|--|
|               | RESULTS FOR   | R 2023-2024 |               | RESULTS FOR 2023-2024 |                       |                         |                                                    |  |  |
| QUARTER       | NEW CLUB GOAL | NEW CLUBS   | DROPPED CLUBS | QUARTER MEMB          | ER GROWTH NET<br>GOAL | MEMBER GROWTH<br>ACTUAL | DROPPED<br>MEMBERS ACTUAL<br>(including transfers) |  |  |
| JULY/AUG/SEPT | 0             | 0           | 0             | JULY/AUG/SEPT         | 9                     | 10                      | 20                                                 |  |  |
| OCT/NOV/DEC   | 1             | 0           | 0             | OCT/NOV/DEC           | 9                     | 29                      | 20                                                 |  |  |
| JAN/FEB/MAR   | 0             | 0           | 0             | JAN/FEB/MAR           | 9                     | 3                       | 9                                                  |  |  |
| APR/MAY/JUNE  | 0             | 0           | 0             | APR/MAY/JUNE          | 9                     | 0                       | 0                                                  |  |  |